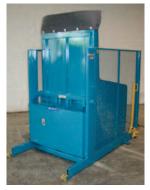

# SMALL UNIVERSAL CONTAINER UNLOADER MODEL DP-122-15-4854U

#### **USAGE:**

Small Dumper Model DP-122-15-4854U with its extended chute is designed for 010 hamper dumper operations and can handle 1033 cloth hampers, 1046 cloth hampers, 1046P orange plastic hoppers, wire containers, and low corrugated box containers on pallets (not shown). Three other small dumper models without extended chutes have a 54" wide carriage instead of a 44" carriage, are available with different dump heights, and can handle the same containers as model DP-122-15-4854U.