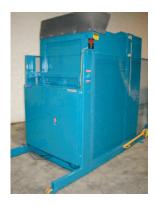

# SMALL UNIVERSAL CONTAINER UNLOADER MODEL DP-122-15-4854U

#### **USAGE:**

Small Dumper Model DP-122-15-4854U with its extended chute is designed for 010 hamper dumper operations and can handle 1033 cloth hampers, 1046 cloth hampers, 1046P orange plastic hoppers, wire containers, and low corrugated box containers on pallets (not shown). Three other small dumper models without extended chutes have a 54" wide carriage instead of a 44" carriage, are available with different dump heights, and can handle the same containers as model DP-122-15-4854U.