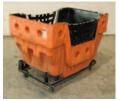

#### The large dumper handles these containers, plus (see "USAGE" below)-

Large Dumper Model DP-443-36-5465U is designed to handle 1046 cloth hampers, 1046P orange plastic hoppers, wire containers, low corrugated box containers on pallets, high corrugated box containers on pallets (not shown), all purpose metal containers, all purpose plastic containers, and BMC's, but not 1033 cloth hampers.