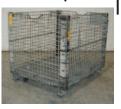

#### The large dumper handles these containers, plus (see "USAGE" below)-

Large Dumper Model DP-443-36-5465U is designed to handle 1046 cloth hampers, 1046P orange plastic hoppers, wire containers, low corrugated box containers on pallets, high corrugated box containers on pallets (not shown), all purpose metal containers, all purpose plastic containers, and BMC's, but not 1033 cloth hampers.