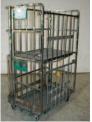

#### The large dumper handles these containers, plus (see "USAGE" below)-

Large Dumper Model DP-443-36-5465U is designed to handle 1046 cloth hampers, 1046P orange plastic hoppers, wire containers, low corrugated box containers on pallets, high corrugated box containers on pallets (not shown), all purpose metal containers, all purpose plastic containers, and BMC's, but not 1033 cloth hampers.