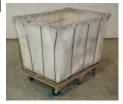

#### — The small dumper handles these containers plus, (see "USAGE" below)

#### **USAGE:**

Small Dumper Model DP-122-15-4854U with its extended chute is designed for 010 hamper dumper operations and can handle 1033 cloth hampers, 1046 cloth hampers, 1046P orange plastic hoppers, wire containers, and low corrugated box containers on pallets (not shown). Three other small dumper models without extended chutes have a 54" wide carriage instead of a 44" carriage, are available with different dump heights, and can handle the same containers as model DP-122-15-4854U.