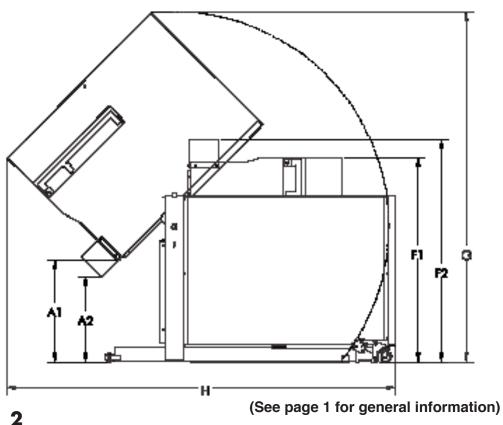

## **DUMPER SPECIFICATIONS**

|                        | (A1)     | (A2)      |          |           | (B x C)     |              |           | (D x E)           | (F1)/(F2) | (G)    | (H)   |        |
|------------------------|----------|-----------|----------|-----------|-------------|--------------|-----------|-------------------|-----------|--------|-------|--------|
|                        | Dump Ht. | Dump Ht.  |          |           |             |              |           |                   | Carriage  | *      |       |        |
|                        | to Metal | to Rubber |          | Tilt      | Carriage    |              | Speed     | Overall           | Height    | Arc    | Arc   | Ship   |
|                        | Chute    | Lip       | Capacity | Angle     | Dimensions  | Motor        | up/down   | <b>Dimensions</b> | Chute/Lip | Height | Width | Weight |
| Model Number           | (in.)    | (in.)     | (lbs.)   | (degrees) | W x L (in.) | H.P Voltage  | (seconds) | W x L (in.)       | (in.)     | (in.)  | (in.) | (lbs.) |
|                        |          |           |          |           |             |              |           |                   |           |        |       |        |
| Large Universal Dumper |          |           |          |           |             |              |           |                   |           |        |       |        |
| DP-443-36-5465U        | 43       | 36        | 4000     | 135       | 54 x 65     | 5HP-230/60/3 | 36/24     | 70 x 127          | 89/96     | 152    | 169   | 3100   |
|                        |          |           |          |           |             |              |           |                   |           |        |       |        |
| Small Universal Dumper |          |           |          |           |             |              |           |                   |           |        |       |        |
| For 010 Operations     |          |           |          |           |             |              |           |                   |           |        |       |        |
| DP-122-15-4854U        | 22       | 15        | 1250     | 125       | 48 x 54     | 1HP-120/60/1 | 27/10     | 64 x 106          | 85/95     | 115    | 130   | 2300   |
|                        |          |           |          |           |             |              |           |                   |           |        |       |        |
| Small Universal Dumper |          |           |          |           |             |              |           |                   |           |        |       |        |
| DP-136-29-5454U        | 36       | 29        | 1250     | 130       | 54 x 54     | 1HP-120/60/1 | 27/10     | 70 x 106          | 57/67     | 115    | 121   | 2150   |
| DP-148-41-5454U        | 48       | 41        | 1250     | 135       | 54 x 54     | 1HP-120/60/1 | 37/14     | 70 x 114          | 66/76     | 134    | 123   | 2300   |
| DP-1160-53-5454U       | 60       | 53        | 1250     | 135       | 54 x 54     | 1HP-120/60/1 | 48/18     | 70 x 122          | 78/88     | 154    | 126   | 2450   |

(Specification dimensions and weights are approximate.)

- \* Make sure you have enough overhead clearance for the Arc Height (G.)
- \* Portability option available.