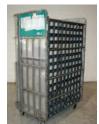

#### The large dumper handles these containers, plus (see "USAGE" below)-

Large Dumper Model DP-443-36-5465U is designed to handle 1046 cloth hampers, 1046P orange plastic hoppers, wire containers, low corrugated box containers on pallets, high corrugated box containers on pallets (not shown), all purpose metal containers, all purpose plastic containers, and BMC's, but not 1033 cloth hampers.