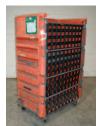

#### — The small dumper handles these containers plus, (see "USAGE" below)

#### **USAGE:**

Small Dumper Model DP-122-15-4854U with its extended chute is designed for 010 hamper dumper operations and can handle 1033 cloth hampers, 1046 cloth hampers, 1046P orange plastic hoppers, wire containers, and low corrugated box containers on pallets (not shown). Three other small dumper models without extended chutes have a 54" wide carriage instead of a 44" carriage, are available with different dump heights, and can handle the same containers as model DP-122-15-4854U.