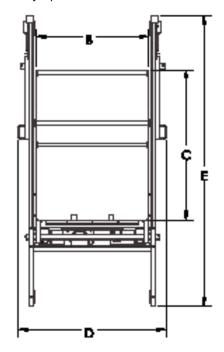

## **DUMPER SPECIFICATIONS**

|                        | (A1)     | (A2)      |          |           | (B x C)     |              |           | (D x E)           | (F1)/(F2) | (G)    | (H)   |        |
|------------------------|----------|-----------|----------|-----------|-------------|--------------|-----------|-------------------|-----------|--------|-------|--------|
|                        | Dump Ht. | Dump Ht.  |          |           |             |              |           |                   | Carriage  | *      |       |        |
|                        | to Metal | to Rubber |          | Tilt      | Carriage    |              | Speed     | Overall           | Height    | Arc    | Arc   | Ship   |
|                        | Chute    | Lip       | Capacity | Angle     | Dimensions  | Motor        | up/down   | <b>Dimensions</b> | Chute/Lip | Height | Width | Weight |
| Model Number           | (in.)    | (in.)     | (lbs.)   | (degrees) | W x L (in.) | H.P Voltage  | (seconds) | W x L (in.)       | (in.)     | (in.)  | (in.) | (lbs.) |
|                        |          |           |          |           |             |              |           |                   |           |        |       |        |
| Large Universal Dumper |          |           |          |           |             |              |           |                   |           |        |       |        |
| DP-443-36-5465U        | 43       | 36        | 4000     | 135       | 54 x 65     | 5HP-230/60/3 | 36/24     | 70 x 127          | 89/96     | 152    | 169   | 3100   |
|                        |          |           |          |           |             |              |           |                   |           |        |       |        |
| Small Universal Dumper |          |           |          |           |             |              |           |                   |           |        |       |        |
| For 010 Operations     |          |           |          |           |             |              |           |                   |           |        |       |        |
| DP-122-15-4854U        | 22       | 15        | 1250     | 125       | 48 x 54     | 1HP-120/60/1 | 27/10     | 64 x 106          | 85/95     | 115    | 130   | 2300   |
|                        |          |           |          |           |             |              |           |                   |           |        |       |        |
| Small Universal Dumper |          |           |          |           |             |              |           |                   |           |        |       |        |
| DP-136-29-5454U        | 36       | 29        | 1250     | 130       | 54 x 54     | 1HP-120/60/1 | 27/10     | 70 x 106          | 57/67     | 115    | 121   | 2150   |
| DP-148-41-5454U        | 48       | 41        | 1250     | 135       | 54 x 54     | 1HP-120/60/1 | 37/14     | 70 x 114          | 66/76     | 134    | 123   | 2300   |
| DP-1160-53-5454U       | 60       | 53        | 1250     | 135       | 54 x 54     | 1HP-120/60/1 | 48/18     | 70 x 122          | 78/88     | 154    | 126   | 2450   |

(Specification dimensions and weights are approximate.)

- \* Make sure you have enough overhead clearance for the Arc Height (G.)
- \* Portability option available.