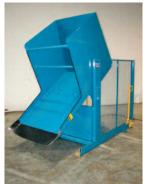

#### LARGE UNIVERSAL CONTAINER UNLOADER MODEL DP-443-36-5465U

Large Dumper Model DP-443-36-5465U is designed to handle 1046 cloth hampers, 1046P orange plastic hoppers, wire containers, low corrugated box containers on pallets, high corrugated box containers on pallets (not shown), all purpose metal containers, all purpose plastic containers, and BMC's, but not 1033 cloth hampers.