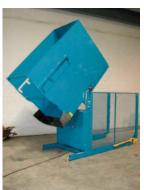

#### LARGE UNIVERSAL CONTAINER UNLOADER MODEL DP-443-36-5465U

Large Dumper Model DP-443-36-5465U is designed to handle 1046 cloth hampers, 1046P orange plastic hoppers, wire containers, low corrugated box containers on pallets, high corrugated box containers on pallets (not shown), all purpose metal containers, all purpose plastic containers, and BMC's, but not 1033 cloth hampers.