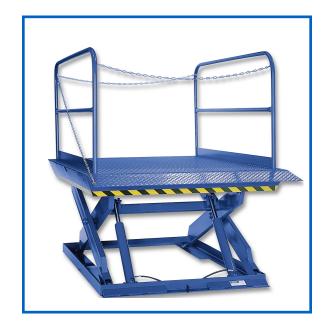

# USPS ITEM 3911 ADVANCE LIFTS MODEL 2500K PIT MOUNTED DOCK LIFT

#### **SPECIFICATIONS**

Model Number: 2500K

Lifting Capacity (lbs.): 5000

Axle Capacity (lbs.): 2500

Platform Size (ft.): 6 x 8

Lowered Height (in.): 10

Travel (in.): 58

Raised Height (in.): 68

Speed (fpm): 12

Horse Power (hp): 5

Voltage - Please Specify: 230/60/3 std.

Split Alum. Bridge (in.): 36 x 66

Weight (lbs.): 2600

#### **USAGE**

Model 2500K is intended to be recessed into a pit at dock or ground level and used to load carts and pallets moved via manual pallet trucks.