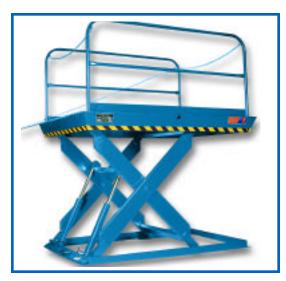

# USPS ITEM 3911 ADVANCE LIFTS MODEL 2500K PIT MOUNTED DOCK LIFT

#### **SPECIFICATIONS**

Model Number: 2500K

Lifting Capacity (lbs.): 5000

Axle Capacity (lbs.): 2500

Platform Size (ft.): 6 x 8

Lowered Height (in.): 10

Travel (in.): 58

Raised Height (in.): 68

Speed (fpm): 12

Horse Power (hp): 5

Voltage - Please Specify: 230/60/3 std.

Split Alum. Bridge (in.): 36 x 66

Weight (lbs.): 2600

#### **USAGE**

Model 2500K is intended to be recessed into a pit at dock or ground level and used to load carts and pallets moved via manual pallet trucks.